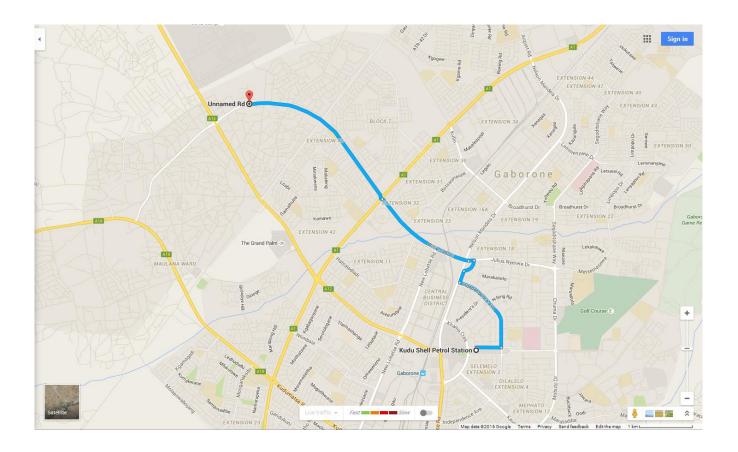

## **Directions From Kudu Shell Service Station to StayWell Hotel**

- When Exiting The Service Station Head East Onto Queens Road Toward Pilane Road
  - Drive On This Road For 450m
- Turn Left Onto Independence Ave
  - Drive On This Road For 1.6km
- Turn Right Onto Morupule
  - Drive On This Road For 230m
  - Morupule Turns Slightly Right And Becomes Madikwe
  - Drive On This Road For 300m
- Turn Left Onto Julius Nyerere Drive
  - Drive On This Road For 100m
- Continue Onto Willie Seboni
  - Drive On This Road For 2.0km
  - At The Roundabout, Take The 2nd Exit
    - Staywell Hotel Will Be Ahead On The Right In 3.3 Km